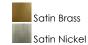

### **PRODUCT DESCRIPTION**

Inspired by the Modernist architect Edward Dart, this collection features straight line frames finished in Satin Brass or Satin Nickel that support Satin White glass cylinders for a clean and modern look. The end of the frames turn up and end in an angle emphasizing a minimalist geometry popular in Modernist work.



## **MEASUREMENTS**

DIMENSION : 22.25" L x 22.25" W x 13.5" H

MAX OAH : 60.5" OAH : 5" W x 1" H x 5" L CANOPY

HANGING WEIGHT : 5.91 lb

## LAMPING

INPUT VOLTAGE : 120V

**BULB** : 3 x 60W Incandescent E26 Medium , 180W Total

**BULB INCLUDED** : (Not Included)

#### **FINISHES OPTION**



## **GLASS**

Satin White SW

# MATERIAL

Steel, Glass

#### **RATINGS**

cULus Dry Location



#### **ADDITIONAL**

**ADJUSTABLE** SLOPE: 70 **OPERATING TEMPERATURE:** -20°C (-4°F), 40°C (104°F)

Always consult a qualified electrician before installing any lighting product.