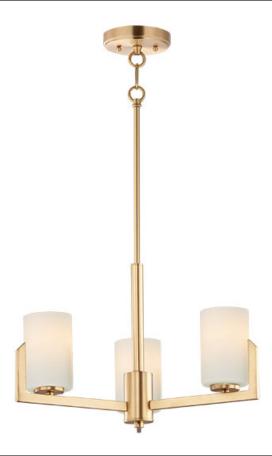

### **PRODUCT DESCRIPTION**

Inspired by the Modernist architect Edward Dart, this collection features straight line frames finished in Satin Brass or Satin Nickel that support Satin White glass cylinders for a clean and modern look. The end of the frames turn up and end in an angle emphasizing a minimalist geometry popular in Modernist work.