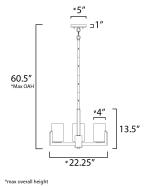

## **MEASUREMENTS**

DIMENSION : 22.25" L x 22.25" W x 13.5" H

MAX OAH : 60.5" OAH : 5" W x 1" H x 5" L CANOPY

HANGING WEIGHT : 5.91 lb