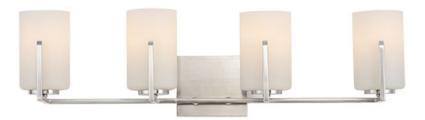

#### PRODUCT DESCRIPTION

Inspired by the Modernist architect Edward Dart, this collection features straight line frames finished in Satin Brass or Satin Nickel that support Satin White glass cylinders for a clean and modern look. The end of the frames turn up and end in an angle emphasizing a minimalist geometry popular in Modernist work.