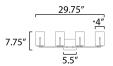

#### **MEASUREMENTS**

DIMENSION : 29.75" W x 7.75" H x 5.75" Ext BACK PLATE : 5.5" W x 4.75" H x 5.5" HCO

HANGING WEIGHT : 5.84 lb

LAMPING

INPUT VOLTAGE : 120V

BULB : 4 x 60W Incandescent E26 Medium , 240W Total