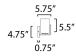

#### **MEASUREMENTS**

DIMENSION : 29.75" W x 7.75" H x 5.75" Ext BACK PLATE : 5.5" W x 4.75" H x 5.5" HCO

HANGING WEIGHT : 5.84 lb

LAMPING

INPUT VOLTAGE : 120V

BULB : 4 x 60W Incandescent E26 Medium , 240W Total