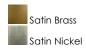

#### PRODUCT DESCRIPTION

Inspired by the Modernist architect Edward Dart, this collection features straight line frames finished in Satin Brass or Satin Nickel that support Satin White glass cylinders for a clean and modern look. The end of the frames turn up and end in an angle emphasizing a minimalist geometry popular in Modernist work.





#### **MEASUREMENTS**

DIMENSION : 29.75" W x 7.75" H x 5.75" Ext BACK PLATE : 5.5" W x 4.75" H x 5.5" HCO

HANGING WEIGHT : 5.84 lb

LAMPING

INPUT VOLTAGE : 120V

BULB : 4 x 60W Incandescent E26 Medium , 240W Total

BULB INCLUDED : (Not Included) LIGHTING\_DIRECTION : Up/Down

## **FINISHES OPTION**



## GLASS

Satin White SW

# MATERIAL

Steel, Glass

## **RATINGS**

CULUS

Damp Location



#### **ADDITIONAL**

INSTALL UP/DOWN: Up/Down SLOPE: 30
OPERATING TEMPERATURE:
-20°C (-4°F), 40°C (104°F)

Always consult a qualified electrician before installing any lighting product.