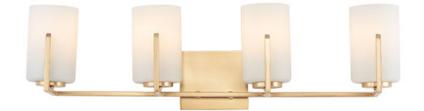

## **PRODUCT DESCRIPTION**

Inspired by the Modernist architect Edward Dart, this collection features straight line frames finished in Satin Brass or Satin Nickel that support Satin White glass cylinders for a clean and modern look. The end of the frames turn up and end in an angle emphasizing a minimalist geometry popular in Modernist work.

## **FINISHES OPTION**

Satin Brass Satin Nickel

GLASS Satin White SW

MATERIAL Steel, Glass

RATINGS cULus Damp Location