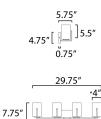

BULB

: 29.75" W x 7.75" H x 5.75" Ext : 5.5" W x 4.75" H x 5.5" HCO : 5.84 lb

INPUT VOLTAGE :120V : 4 x 60W Incandescent E26 Medium , 240W Total **BULB INCLUDED** : (Not Included) LIGHTING\_DIRECTION : Up/Down