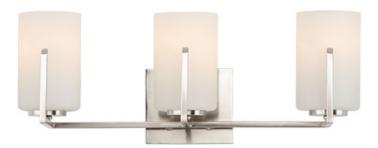

#### PRODUCT DESCRIPTION

Inspired by the Modernist architect Edward Dart, this collection features straight line frames finished in Satin Brass or Satin Nickel that support Satin White glass cylinders for a clean and modern look. The end of the frames turn up and end in an angle emphasizing a minimalist geometry popular in Modernist work.