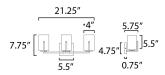

#### **MEASUREMENTS**

DIMENSION : 21.25" W x 7.75" H x 5.75" Ext BACK PLATE : 5.5" W x 4.75" H x 5.5" HCO

HANGING WEIGHT : 4.48 lb

LAMPING

INPUT VOLTAGE : 120V

BULB : 3 x 60W Incandescent E26 Medium , 180W Total