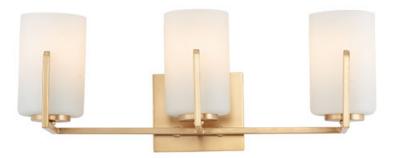

## **PRODUCT DESCRIPTION**

Inspired by the Modernist architect Edward Dart, this collection features straight line frames finished in Satin Brass or Satin Nickel that support Satin White glass cylinders for a clean and modern look. The end of the frames turn up and end in an angle emphasizing a minimalist geometry popular in Modernist work.