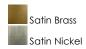

## PRODUCT DESCRIPTION

Inspired by the Modernist architect Edward Dart, this collection features straight line frames finished in Satin Brass or Satin Nickel that support Satin White glass cylinders for a clean and modern look. The end of the frames turn up and end in an angle emphasizing a minimalist geometry popular in Modernist work.



#### **MEASUREMENTS**

DIMENSION : 12.5" W x 7.75" H x 5.75" Ext BACK PLATE : 5.5" W x 4.75" H x 5.5" HCO

HANGING WEIGHT : 3.15 lb

LAMPING

INPUT VOLTAGE : 120V

BULB : 2 x 60W Incandescent E26 Medium, 120W Total

BULB INCLUDED : (Not Included) LIGHTING\_DIRECTION : Up/Down

## **FINISHES OPTION**



## GLASS

Satin White SW

# MATERIAL

Steel, Glass

### **RATINGS**

cULus

Damp Location



### **ADDITIONAL**

INSTALL UP/DOWN: Up/Down SLOPE: 30
OPERATING TEMPERATURE:
-20°C (-4°F), 40°C (104°F)

Always consult a qualified electrician before installing any lighting product.