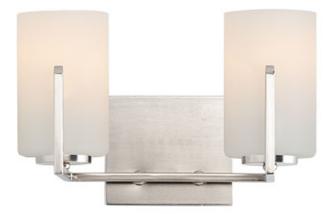

## PRODUCT DESCRIPTION

Inspired by the Modernist architect Edward Dart, this collection features straight line frames finished in Satin Brass or Satin Nickel that support Satin White glass cylinders for a clean and modern look. The end of the frames turn up and end in an angle emphasizing a minimalist geometry popular in Modernist work.