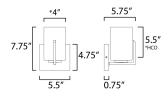

\*Height from center of outlet to the top of the fixture

#### **MEASUREMENTS**

DIMENSION : 5.5" W x 7.75" H x 5.75" Ext

MAX OAH : 5.5" W x 4.75" H

HANGING WEIGHT : 1.72 lb