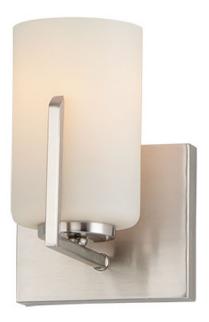

### PRODUCT DESCRIPTION

Inspired by the Modernist architect Edward Dart, this collection features straight line frames finished in Satin Brass or Satin Nickel that support Satin White glass cylinders for a clean and modern look. The end of the frames turn up and end in an angle emphasizing a minimalist geometry popular in Modernist work.