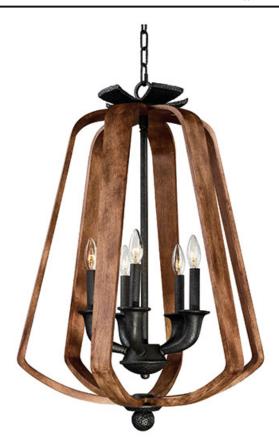

## **PRODUCT DESCRIPTION**

Unique pendants formed of bent wood finished in Barnwood which is a weathered and distressed look. The internal clusters and details are constructed of cast iron in a hammered pattern and finished in a natural looking Iron Ore. A excellent blend of soft shape and rustic finish allows for this collection to fit into a number of interior designs.

## FINISHES OPTION

Barn Wood / Iron Ore

MATERIAL Wood, Steel, Cast Aluminum

RATINGS cETLus Dry Location