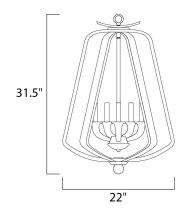

## MEASUREMENTS

| DIMENSION      |   |
|----------------|---|
| MAX OAH        |   |
| HANGING WEIGHT |   |
| LAMPING        |   |
| INPUT VOLTAGE  | : |
| LUMENS         | : |
| BULB           | : |
| BULB INCLUDED  | : |
| DIMMABLE       | : |

: 22" L x 22" W x 31.5" H : 64.13" OAH

| INPUT VOLTAGE |
|---------------|
| LUMENS        |
| BULB          |
| BULB INCLUDED |
|               |

: 18.04 lb

:120V : 0 Rated

- : 5 x 40W Incandescent E12 Candelabra , 200W Total : (Not Included)
- :Yes