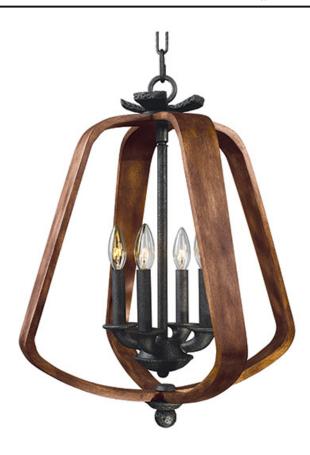

## PRODUCT DESCRIPTION

Unique pendants formed of bent wood finished in Barnwood which is a weathered and distressed look. The internal clusters and details are constructed of cast iron in a hammered pattern and finished in a natural looking Iron Ore. A excellent blend of soft shape and rustic finish allows for this collection to fit into a number of interior designs.

## MATERIAL

Wood, Steel, Cast Aluminum