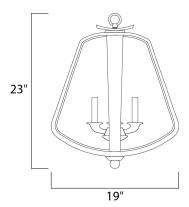

# **MEASUREMENTS**

DIMENSION : 19" L x 19" W x 23" H

MAX OAH : 64.13" OAH

CANOPY : 7.5" W x 1.38" H x 7.5" L

HANGING WEIGHT : 10.45 lb