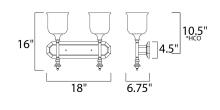

# **MEASUREMENTS**

**DIMENSION** : 18" W x 16" H x 6.75" Ext

**BACK PLATE** : 18" W 10.5" HCO

CANOPY : 4.5" H HANGING WEIGHT : 6.84 lb