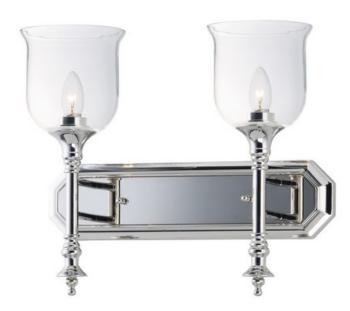

### PRODUCT DESCRIPTION

Traditional fonts of Polished Nickel support Clear glass shades reminiscent of Colonial times. This ageless design has upscale appeal at an attractive price.

\*height from center of outlet to the top of the fixture

#### **GLASS**

Clear CL

### MATERIAL

Steel, Glass