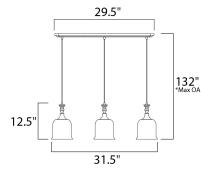

MEASUREMENTS DIMENSION

MAX OAH

CANOPY

LAMPING

DIMMABLE

BULB

: 31.5" L x 6.25" W x 10.75" H : 132" OAH : 4.53" W x 0.98" H x 29.92" L HANGING WEIGHT : 8.89 lb

INPUT VOLTAGE :120V : 3 x 60W Incandescent E26 Medium, 180W Total BULB INCLUDED : (Not Included) :Yes