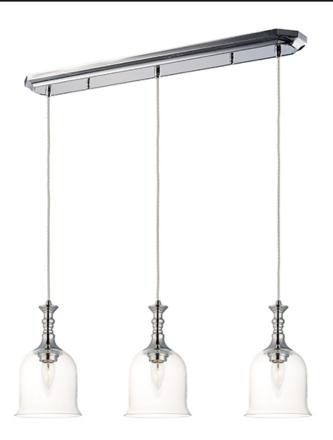

## **PRODUCT DESCRIPTION**

\*max overall height

Traditional fonts of Polished Nickel support Clear glass shades reminiscent of Colonial times. This ageless design has upscale appeal at an attractive price.

## **FINISHES OPTION**

Polished Nickel

GLASS Clear CL

MATERIAL Steel, Glass

RATINGS cETLus Dry Location

ADDITIONAL SLOPE: 120 OPERATING TEMPERATURE: -20°C (-4°F), 40°C (104°F)

Always consult a qualified electrician before installing any lighting product.