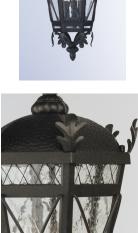

## **PRODUCT DESCRIPTION**

arall height of fi

This popular collection is now available in die cast at a very affordable price. It has the same intricate details as the original including Artesian Bronze finish and clear Seedy glass. The hammered top, divided glass panel, and cross wire trim are details not normally found at this price level.

## **FINISHES OPTION**

GLASS Seedy CD

MATERIAL Aluminum, Glass

RATINGS cETLus Damp Location

ADDITIONAL ADJUSTABLE OPERATING TEMPERATURE: -20°C (-4°F), 40°C (104°F)

Job Type:\_