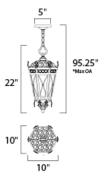

## **MEASUREMENTS**

BULB

DIMENSION : 10" L x 10" W x 22" H MAX OAH : 95.25" OAH HANGING WEIGHT : 6.56 lb LAMPING INPUT VOLTAGE : 120V LUMENS : 0 Rated : 3 x 40W Incandescent E12 Candelabra , 120W Total BULB INCLUDED : (Not Included) DIMMABLE :Yes