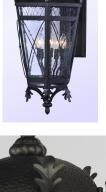

## **PRODUCT DESCRIPTION**

This popular collection is now available in die cast at a very affordable price. It has the same intricate details as the original including Artesian Bronze finish and clear Seedy glass. The hammered top, divided glass panel, and cross wire trim are details not normally found at this price level.

## **FINISHES OPTION**

GLASS Seedy CD

MATERIAL Aluminum, Glass

RATINGS cETLus Wet Location

ADDITIONAL INSTALL UP/DOWN: Up OPERATING TEMPERATURE: -20°C (-4°F), 40°C (104°F)

Always consult a qualified electrician before installing any lighting product.