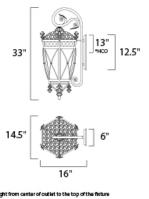

## **MEASUREMENTS**

| DIMENSION<br>BACK PLATE<br>HANGING WEIGH | : 14.5" W x 33" H x 16" Ext<br>: 6" W x 12.5" H x 13" HCO<br>I : 15.51 lb |
|------------------------------------------|---------------------------------------------------------------------------|
| LAMPING                                  |                                                                           |
| INPUT VOLTAGE                            | : 120V                                                                    |
| LUMENS                                   | : 0 Rated                                                                 |
| BULB                                     | : 5 x 40W Incandescent E12 Candelabra , 200W Total                        |
| BULB INCLUDED                            | : (Not Included)                                                          |
| DIMMABLE                                 | : Yes                                                                     |
|                                          |                                                                           |