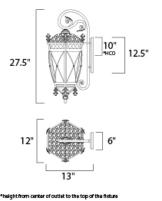

## **MEASUREMENTS**

| DIMENSION<br>BACK PLATE<br>HANGING WEIGH | : 12" W x 27.5" H x 13" Ext<br>: 6" W x 12.5" H x 10" HCO<br>I : 10.3 lb |
|------------------------------------------|--------------------------------------------------------------------------|
| LAMPING                                  |                                                                          |
| INPUT VOLTAGE                            | : 120V                                                                   |
| LUMENS                                   | : 0 Rated                                                                |
| BULB                                     | : 3 x 40W Incandescent E12 Candelabra , 120W Total                       |
| BULB INCLUDED                            | : (Not Included)                                                         |
| DIMMABLE                                 | : Yes                                                                    |
|                                          |                                                                          |