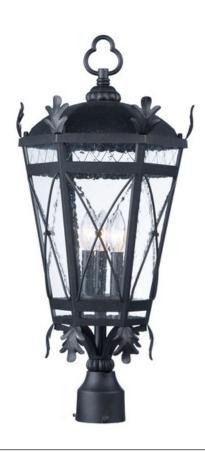

### PRODUCT DESCRIPTION

This popular collection is now available in die cast at a very affordable price. It has the same intricate details as the original including Artesian Bronze finish and clear Seedy glass. The hammered top, divided glass panel, and cross wire trim are details not normally found at this price level.

# **MEASUREMENTS**

DIMENSION : 12" L x 12" W x 26.75" H

HANGING WEIGHT : 7.57 lb

**LAMPING** 

INPUT VOLTAGE : 120V LUMENS : 0 Rated

BULB :  $3 \times 40 \text{W}$  Incandescent E12 Candelabra , 120W Total

BULB INCLUDED : (Not Included)

#### **FINISHES OPTION**

Artesian Bronze

# **GLASS**

Seedy CD

### MATERIAL

Aluminum, Glass