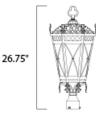

# **MEASUREMENTS**

DIMENSION : 12" L x 12" W x 26.75" H

HANGING WEIGHT : 7.57 lb

**LAMPING** 

INPUT VOLTAGE : 120V LUMENS : 0 Rated

BULB :  $3 \times 40 \text{W}$  Incandescent E12 Candelabra , 120W Total

BULB INCLUDED : (Not Included)