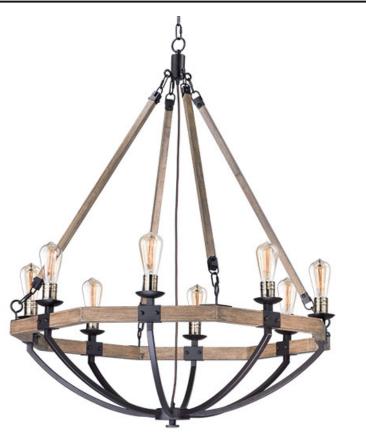

#### **PRODUCT DESCRIPTION**

The combination of Weathered Wood with Bronze iron accents is perfectly suited for today rustic room design. Add vintage bulbs to this collection to complete the authentic inspiration of this collection.

**FINISHES OPTION** 

Weathered Oak / Bronze

MATERIAL Wood, Steel

RATINGS cULus Dry Location

ADDITIONAL

ADJUSTABLE SLOPE: 120 OPERATING TEMPERATURE: -20°C (-4°F), 40°C (104°F)

Always consult a qualified electrician before installing any lighting product.