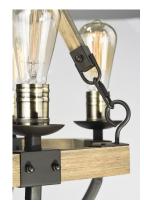

## LAMPING

LUMENS BULB DIMMABLE : 5" W x 0.75" H x 5" L : 20.9 lb

BULB INCLUDED

: 38" L x 38" W x 43.75" H

INPUT VOLTAGE : 120V

: 0 Rated

:Yes

: 8 x 60W Incandescent E26 Medium , 480W Total : (Not Included)

**FINISHES OPTION** 

Weathered Oak / Bronze

MATERIAL Wood, Steel

RATINGS cULus Dry Location

ADDITIONAL

ADJUSTABLE SLOPE: 120 OPERATING TEMPERATURE: -20°C (-4°F), 40°C (104°F)

Always consult a qualified electrician before installing any lighting product.