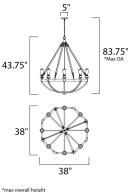

### MEASUREMENTS DIMENSION

MAX OAH

CANOPY

: 83.75" OAH HANGING WEIGHT

## LAMPING

LUMENS BULB DIMMABLE : 5" W x 0.75" H x 5" L : 20.9 lb

BULB INCLUDED

: 38" L x 38" W x 43.75" H

INPUT VOLTAGE : 120V

: 0 Rated

:Yes

: 8 x 60W Incandescent E26 Medium , 480W Total : (Not Included)