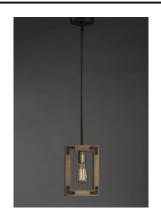

## PRODUCT DESCRIPTION

The combination of Weathered Wood with Bronze iron accents is perfectly suited for today rustic room design. Add vintage bulbs to this collection to complete the authentic inspiration of this collection.

#### **FINISHES OPTION**

Weathered Oak / Bronze