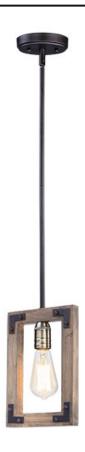

## PRODUCT DESCRIPTION

The combination of Weathered Wood with Bronze iron accents is perfectly suited for today rustic room design. Add vintage bulbs to this collection to complete the authentic inspiration of this collection.

#### **FINISHES OPTION**

Weathered Oak / Bronze