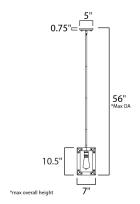

## **MEASUREMENTS**

DIMENSION : 1.5" L x 7" W x 10.5" H

MAX OAH : 56" OAH

CANOPY : 5" W x 0.75" H x 5" L

HANGING WEIGHT : 2.9 lb