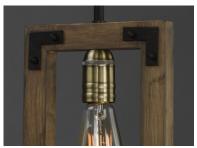

### LAMPING

INPUT VOLTAGE : 120V

BULB : 1 x 60W Incandescent E26 Medium , 60W Total

BULB INCLUDED : (Not Included)

# MATERIAL

Steel, Glass