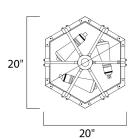

# **MEASUREMENTS**

DIMENSION : 20" L x 20" W x 9" H

MAX OAH

CANOPY : 20" W x 1.25" H x 20" L

HANGING WEIGHT : 5.72 lb