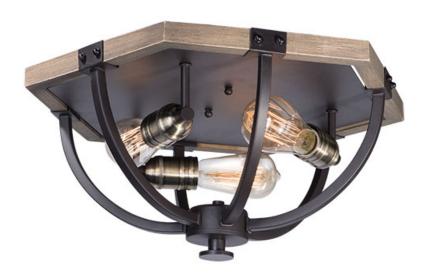

### PRODUCT DESCRIPTION

The combination of Weathered Wood with Bronze iron accents is perfectly suited for today rustic room design. Add vintage bulbs to this collection to complete the authentic inspiration of this collection.

### **LAMPING**

INPUT VOLTAGE : 120V : 0 Rated LUMENS

: 3 x 60W Incandescent E26 Medium , 180W Total **BULB** 

BULB INCLUDED : (Not Included)

DIMMABLE : Yes

#### **FINISHES OPTION**

Weathered Oak / Bronze

# MATERIAL

Steel, Wood