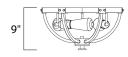

# **MEASUREMENTS**

DIMENSION : 20" L x 20" W x 9" H

MAX OAH

CANOPY : 20" W x 1.25" H x 20" L

HANGING WEIGHT : 5.72 lb