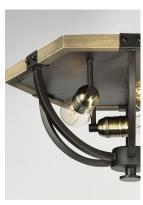

### **LAMPING**

INPUT VOLTAGE : 120V : 0 Rated LUMENS

: 3 x 60W Incandescent E26 Medium , 180W Total **BULB** 

BULB INCLUDED : (Not Included)

DIMMABLE : Yes

# MATERIAL

Steel, Wood