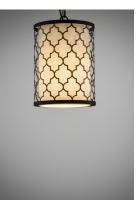

# PRODUCT DESCRIPTION

Stately lanterns finished in Oil Rubbed Bronze with contrasting Antique Brass clusters provide a classic yet modern approach to lighting. Cast socket covers add an upscale element to this competitive collection.

#### **FINISHES OPTION**

Oil Rubbed Bronze / Antique Brass

# MATERIAL

Steel, Glass, Fabric