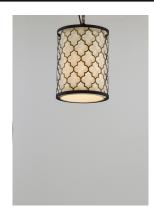

# PRODUCT DESCRIPTION

Stately lanterns finished in Oil Rubbed Bronze with contrasting Antique Brass clusters provide a classic yet modern approach to lighting. Cast socket covers add an upscale element to this competitive collection.

#### **FINISHES OPTION**

Oil Rubbed Bronze / Antique Brass

# MATERIAL

Steel, Glass, Fabric