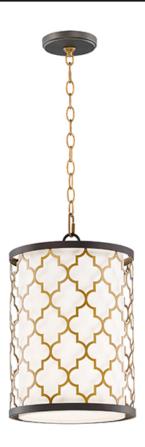

# PRODUCT DESCRIPTION

Stately lanterns finished in Oil Rubbed Bronze with contrasting Antique Brass clusters provide a classic yet modern approach to lighting. Cast socket covers add an upscale element to this competitive collection.

#### **FINISHES OPTION**

Oil Rubbed Bronze / Antique Brass

# MATERIAL

Steel, Glass, Fabric