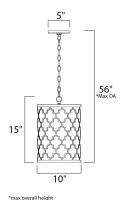

# **MEASUREMENTS**

DIMENSION : 10" L x 10" W x 15.5" H

MAX OAH : 56" OAH

CANOPY : 5" W x 0.75" H x 5" L

HANGING WEIGHT : 4.8 lb WIRE LENGTH : 120"