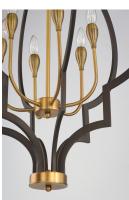

# LAMPING

INPUT VOLTAGE : 120V LUMENS : 0 Rated

BULB : 6 x 60W Incandescent E12 Candelabra , 360W Total

BULB INCLUDED : (Not Included)

DIMMABLE : Yes

### MATERIAL

Steel