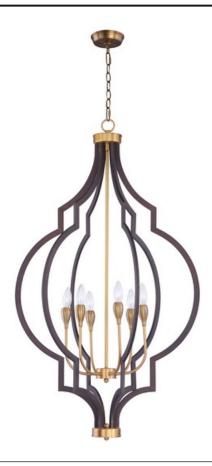

## PRODUCT DESCRIPTION

Stately lanterns finished in Oil Rubbed Bronze with contrasting Antique Brass clusters provide a classic yet modern approach to lighting. Cast socket covers add an upscale element to this competitive collection.

#### **FINISHES OPTION**

Oil Rubbed Bronze / Antique Brass