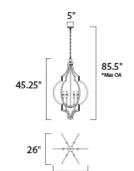

maxoverall height of fixture

# **MEASUREMENTS**

DIMENSION : 26" L x 26" W x 45.25" H

MAX OAH : 85.5" OAH

CANOPY : 5" W x 1.25" H x 5" L

HANGING WEIGHT : 13.64 lb