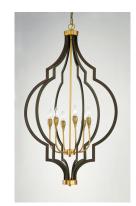

## PRODUCT DESCRIPTION

Stately lanterns finished in Oil Rubbed Bronze with contrasting Antique Brass clusters provide a classic yet modern approach to lighting. Cast socket covers add an upscale element to this competitive collection.

#### **FINISHES OPTION**

Oil Rubbed Bronze / Antique Brass