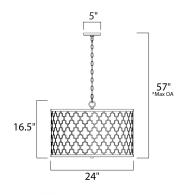

\*max overall height

## **MEASUREMENTS**

DIMENSION : 24" L x 24" W x 16.5" H

MAX OAH : 57" OAH

CANOPY : 5" W x 0.75" H x 5" L

HANGING WEIGHT : 21.34 lb WIRE LENGTH : 120"