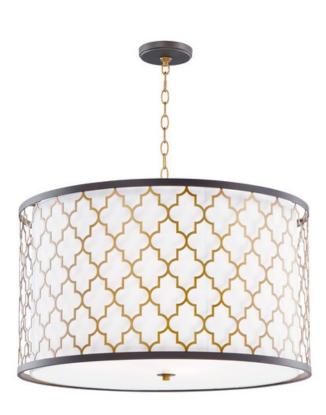

## PRODUCT DESCRIPTION

Stately lanterns finished in Oil Rubbed Bronze with contrasting Antique Brass clusters provide a classic yet modern approach to lighting. Cast socket covers add an upscale element to this competitive collection.

#### **FINISHES OPTION**

Oil Rubbed Bronze / Antique Brass

## MATERIAL

Steel, Glass, Fabric