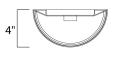

# **MEASUREMENTS**

DIMENSION MAX OAH HANGING WEIGHT

| INPUT VOLTAGE | :110-130V     |
|---------------|---------------|
| LUMENS        | : 560 Rated   |
| BULB          | : 2 x 4W LED  |
| BULB INCLUDED | : (Integrated |
| DIMMABLE      | : Yes         |
| CRI           | : 90+ CRI     |
| COLOR_TEMP    | : 3000K       |
|               |               |

: 8" W x 11" H x 4" Ext : 5" W x 10.5" H : 6.6 lb