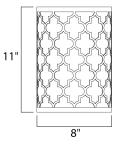

# **MEASUREMENTS**

DIMENSION MAX OAH HANGING WEIGHT

| INPUT VOLTAGE | :110-130V     |
|---------------|---------------|
| LUMENS        | : 560 Rated   |
| BULB          | : 2 x 4W LED  |
| BULB INCLUDED | : (Integrated |
| DIMMABLE      | : Yes         |
| CRI           | : 90+ CRI     |
| COLOR_TEMP    | : 3000K       |
|               |               |

: 8" W x 11" H x 4" Ext : 5" W x 10.5" H : 6.6 lb