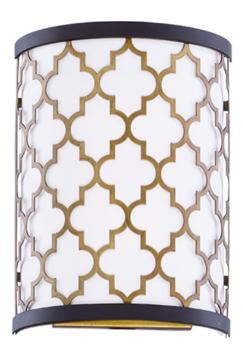

Job Type:\_

Stately lanterns finished in Oil Rubbed Bronze with contrasting Antique Brass clusters provide a classic yet modern approach to lighting. Cast socket covers add an upscale element to this competitive collection.

#### FINISHES OPTION

Oil Rubbed Bronze / Antique Brass

MATERIAL Steel, Glass, Fabric