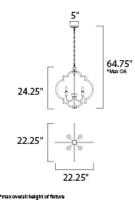

## MEASUREMENTS DIMENSION

CANOPY

BULB

DIMENSION MAX OAH

| : | 64./5" OAH            |
|---|-----------------------|
| : | 5" W x 1.25" H x 5" L |

: 7.26 lb

: 22.25" L x 22.25" W x 24.25" H

HANGING WEIGHT