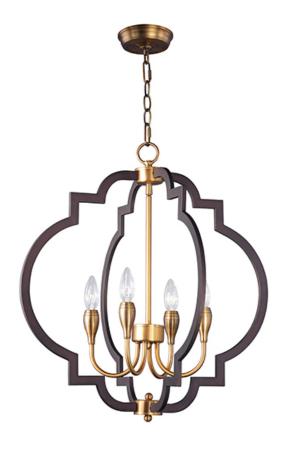

## PRODUCT DESCRIPTION

Stately lanterns finished in Oil Rubbed Bronze with contrasting Antique Brass clusters provide a classic yet modern approach to lighting. Cast socket covers add an upscale element to this competitive collection.

INPUT VOLTAGE : 120V

LUMENS : 0 Rated

- : 4 x 60W Incandescent E12 Candelabra , 240W Total
- BULB INCLUDED : (Not Included)
- DIMMABLE : Yes

Oil Rubbed Bronze / Antique Brass

MATERIAL Steel

**FINISHES OPTION** 