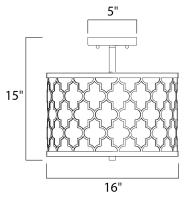

## MEASUREMENTS DIMENSION

CANOPY

HANGING WEIGHT

WIRE LENGTH

# LAMPING

BULB DIMMABLE : 16" L x 16" W x 15" H : 6" W x 0.75" H x 6" L

: 120"

: Yes

BULB INCLUDED

: 10 lb

INPUT VOLTAGE : 110-130V : 3 x 60W Incandescent E26 Medium , 180W Total : (Not Included)