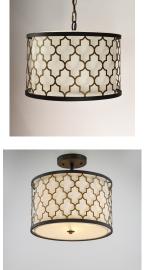

## **PRODUCT DESCRIPTION**

Stately lanterns finished in Oil Rubbed Bronze with contrasting Antique Brass clusters provide a classic yet modern approach to lighting. Cast socket covers add an upscale element to this competitive collection.