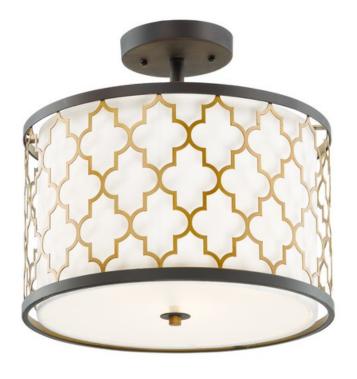

## **PRODUCT DESCRIPTION**

Stately lanterns finished in Oil Rubbed Bronze with contrasting Antique Brass clusters provide a classic yet modern approach to lighting. Cast socket covers add an upscale element to this competitive collection.

## **FINISHES OPTION**

Oil Rubbed Bronze / Antique Brass

MATERIAL Steel, Glass, Fabric

RATINGS cETLus Damp Location

ADDITIONAL **OPERATING TEMPERATURE:** -20°C (-4°F), 40°C (104°F)

Always consult a qualified electrician before installing any lighting product.