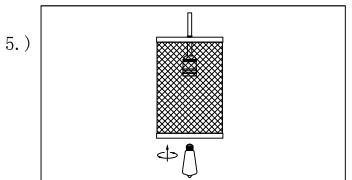

#### IMPORTANT: Turn off power at the main fuse or circuit breaker box before starting installation

Step. 3: Wire fixture to wires in outlet box. Copper/green wire is for Ground.

Step. 5: Install medium base Edison-style bulb (not included) into socket.