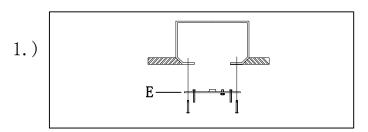

# Locate all hardware & components before discarding packaging

Step. 1: Install mounting bracket (E) to outlet box.

Step. 2: Run wire through stems (B) and combine stem lengths to meet desired mounting height.