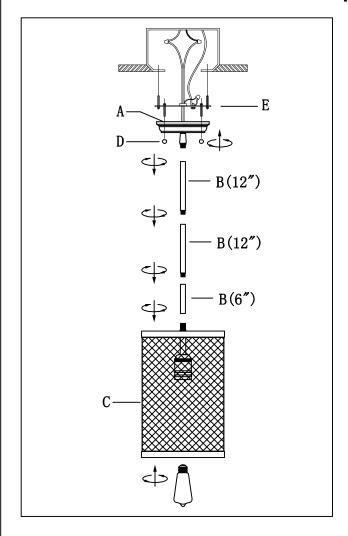

# Locate all hardware & components before discarding packaging

Step. 1: Install mounting bracket (E) to outlet box.

Step. 2: Run wire through stems (B) and combine stem lengths to meet desired mounting height.

#### IMPORTANT: Turn off power at the main fuse or circuit breaker box before starting installation

Step. 3: Wire fixture to wires in outlet box. Copper/green wire is for Ground.

Step. 5: Install medium base Edison-style bulb (not included) into socket.