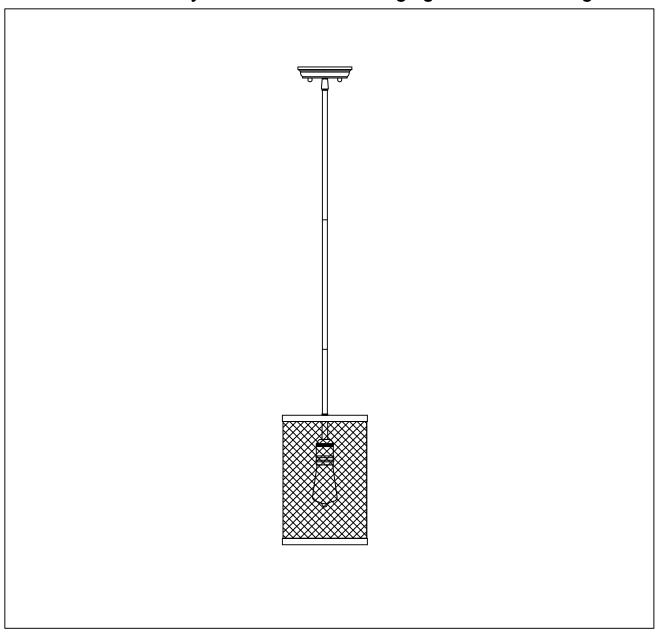

PRODUCT NAME: Palladium

ITEM NUMBER: 20111

# Please consult your electrician for hanging fixture and wiring.

Bulb(not included): 1 Edison-style bulb recommended

PRODUCTS ARE NOT INENDED FOR COMMERCIAL USE.

MADE IN CHINA Page 1 of (3)