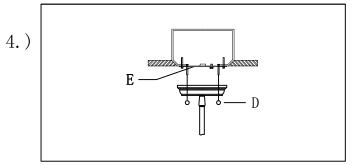

# Locate all hardware & components before discarding packaging

Step. 1: Install mounting bracket (E) to outlet box.

Step. 2: Run wire through stems (B) and combine stem lengths to meet desired mounting height.