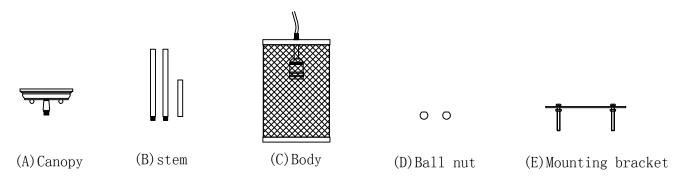

# Locate all hardware & components before discarding packaging

Step. 1: Install mounting bracket (E) to outlet box.

Step. 2: Run wire through stems (B) and combine stem lengths to meet desired mounting height.