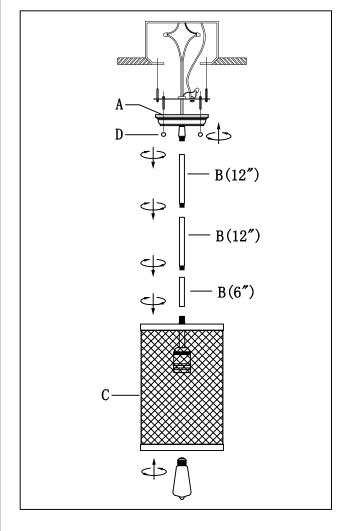

# Locate all hardware & components before discarding packaging

Step. 1: Install mounting bracket (E) to outlet box.

Step. 2: Run wire through stems (B) and combine stem lengths to meet desired mounting height.

#### IMPORTANT: Turn off power at the main fuse or circuit breaker box before starting installation

Step. 3: Wire fixture to wires in outlet box. Copper/green wire is for Ground.

Step. 5: Install medium base Edison-style bulb (not included) into socket.