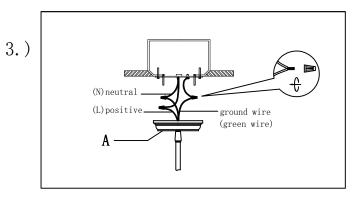

#### IMPORTANT: Turn off power at the main fuse or circuit breaker box before starting installation

Step. 3: Wire fixture to wires in outlet box. Copper/green wire is for Ground.

Step. 5: Install medium base Edison-style bulb (not included) into socket.