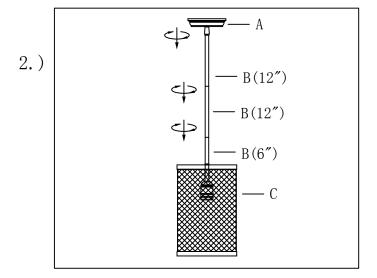

# Locate all hardware & components before discarding packaging

Step. 1: Install mounting bracket (E) to outlet box.

Step. 2: Run wire through stems (B) and combine stem lengths to meet desired mounting height.