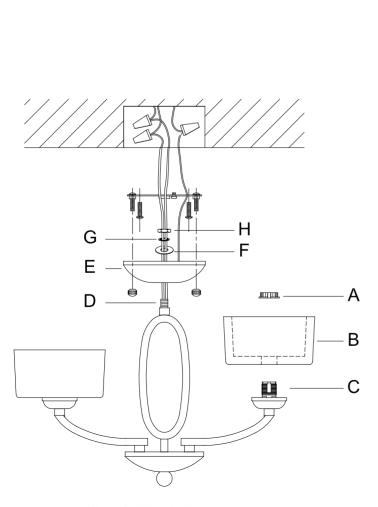

#### **Semi-Flush Mount**

- 1. Fit the ceiling pan (E), the flat washer (F), the tooth washer (G) into the threaded tube (D) then tighten with the hex nut (H).
- 2. Loosen the socket ring (A) from the socket (C). Fit the shade (B) onto the socket (C) then tighten with the socket ring (A).