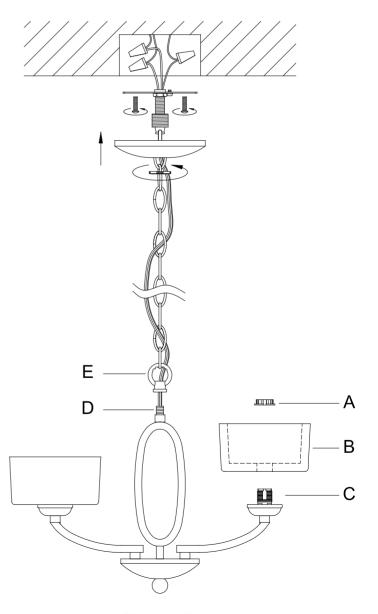

#### Chandelier

- 1. Screw the loop (E) into the threaded and tighten.
- 2. Loosen the socket ring (A) from the socket (C). Fit the shade (B) onto the socket (C) then tighten with the socket ring (A).