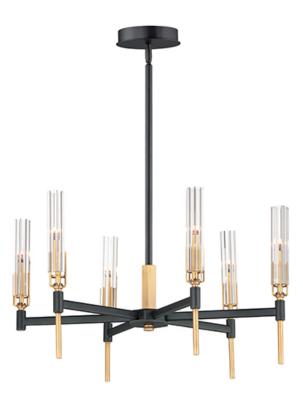

#### PRODUCT DESCRIPTION

An exquisite collection featuring scalloped cylindrical Clear glass shades on unique metal frames finished in a combination of Black and Antique Brass. The cascading design of the chandeliers can be paired over a dining table or used as an entry fixture.