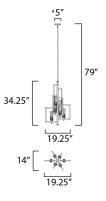

## **MEASUREMENTS**

BULB

| DIMENSION | : 19.25" L x 14" W x 34.25" H |
|-----------|-------------------------------|
| MAX OAH   | : 79" OAH                     |
| CANOPY    | : 5" W x 0.75" H x 5" L       |

OAH x 0.75" H x 5" L HANGING WEIGHT : 16.1 lb

LAMPING INPUT VOLTAGE : 120V

: 6 x 60W Incandescent E12 Candelabra , 360W Total BULB INCLUDED : (Not Included)