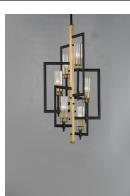

### **PRODUCT DESCRIPTION**

An exquisite collection featuring scalloped cylindrical Clear glass shades on unique metal frames finished in a combination of Black and Antique Brass. The cascading design of the chandeliers can be paired over a dining table or used as an entry fixture.

# **FINISHES OPTION**

GLASS Clear CL

MATERIAL Steel, Glass

RATINGS cULus Dry Location