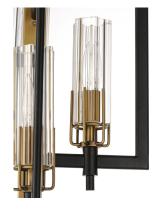

### **PRODUCT DESCRIPTION**

An exquisite collection featuring scalloped cylindrical Clear glass shades on unique metal frames finished in a combination of Black and Antique Brass. The cascading design of the chandeliers can be paired over a dining table or used as an entry fixture.

# **FINISHES OPTION**

GLASS Clear CL

MATERIAL Steel, Glass

RATINGS cULus Dry Location