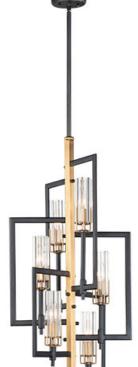

### **PRODUCT DESCRIPTION**

An exquisite collection featuring scalloped cylindrical Clear glass shades on unique metal frames finished in a combination of Black and Antique Brass. The cascading design of the chandeliers can be paired over a dining table or used as an entry fixture.

# **FINISHES OPTION**

GLASS Clear CL

MATERIAL Steel, Glass

RATINGS cULus Dry Location