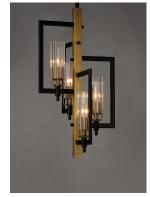

## **PRODUCT DESCRIPTION**

An exquisite collection featuring scalloped cylindrical Clear glass shades on unique metal frames finished in a combination of Black and Antique Brass. The cascading design of the chandeliers can be paired over a dining table or used as an entry fixture.