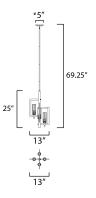

## **MEASUREMENTS**

BULB

| DIMENSION      | : 13" L x 13" W x 25" H |
|----------------|-------------------------|
| MAX OAH        | : 79" OAH               |
| CANOPY         | : 5" W x 0.75" H x 5" L |
| HANGING WEIGHT | : 9.2 lb                |