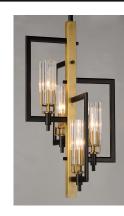

## **PRODUCT DESCRIPTION**

An exquisite collection featuring scalloped cylindrical Clear glass shades on unique metal frames finished in a combination of Black and Antique Brass. The cascading design of the chandeliers can be paired over a dining table or used as an entry fixture.