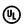

## **PRODUCT DESCRIPTION**

An exquisite collection featuring scalloped cylindrical Clear glass shades on unique metal frames finished in a combination of Black and Antique Brass. The cascading design of the chandeliers can be paired over a dining table or used as an entry fixture.

## **MEASUREMENTS**

BULB

| DIMENSION      | : 13" L x 13" W x 25" H |
|----------------|-------------------------|
| MAX OAH        | : 79" OAH               |
| CANOPY         | : 5" W x 0.75" H x 5" L |
| HANGING WEIGHT | : 9.2 lb                |

## FINISHES OPTION

GLASS Clear CL

MATERIAL Steel, Glass

RATINGS cULus Dry Location