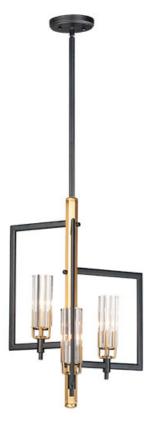

## **PRODUCT DESCRIPTION**

An exquisite collection featuring scalloped cylindrical Clear glass shades on unique metal frames finished in a combination of Black and Antique Brass. The cascading design of the chandeliers can be paired over a dining table or used as an entry fixture.