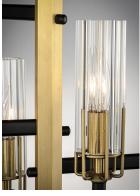

## **PRODUCT DESCRIPTION**

An exquisite collection featuring scalloped cylindrical Clear glass shades on unique metal frames finished in a combination of Black and Antique Brass. The cascading design of the chandeliers can be paired over a dining table or used as an entry fixture.

LAMPING INPUT VOLTAGE : 120V

: 3 x 60W Incandescent E12 Candelabra , 180W Total BULB INCLUDED : (Not Included)