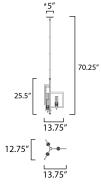

## **MEASUREMENTS**

BULB

| DIMENSION      | : 13.75" L x 12.75" W x 25.5" H |
|----------------|---------------------------------|
| MAX OAH        | : 54.75" OAH                    |
| CANOPY         | : 5" W x 0.75" H x 5" L         |
| HANGING WEIGHT | : 7.5 lb                        |