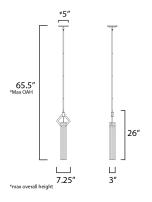

## **MEASUREMENTS**

BULB

| DIMENSION      | : 7.25" L x 3" W x 26" H |
|----------------|--------------------------|
| MAX OAH        | : 65.5" OAH              |
| CANOPY         | : 5" W x 0.75" H x 5" L  |
| HANGING WEIGHT | : 6.8 lb                 |
| LAMPING        |                          |
| INPUT VOLTAGE  | : 120V                   |