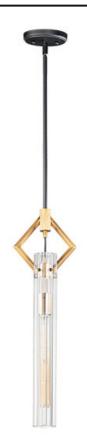

## **PRODUCT DESCRIPTION**

An exquisite collection featuring scalloped cylindrical Clear glass shades on unique metal frames finished in a combination of Black and Antique Brass. The cascading design of the chandeliers can be paired over a dining table or used as an entry fixture.

## **FINISHES OPTION**

GLASS Clear CL

MATERIAL Steel, Glass

RATINGS cULus Dry Location