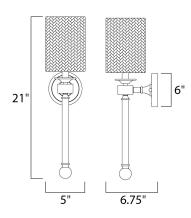

# MEASUREMENTS

DIMENSION

MAX OAH

: 6"W x 6"H HANGING WEIGHT : 2.9 lb

BULB BULB INCLUDED DIMMABLE

: 5" W x 21" H x 6.75" Ext

LAMPING

INPUT VOLTAGE : 110-130V : 1 x 60W Incandescent E12 Candelabra , 60W Total : (Not Included) : Yes