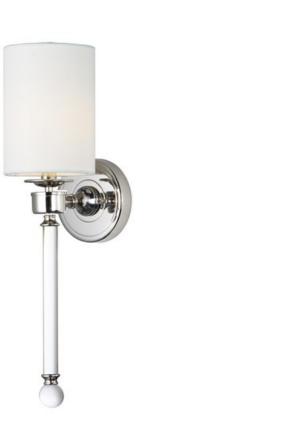

### **PRODUCT DESCRIPTION**

Unique and dramatic pendants are created using solid Clear glass rods that fit into castings finished in Polished Nickel. This design is a creative mix of modern and classic which has a broad universal appeal.

## **FINISHES OPTION**

Polished Nickel

GLASS Clear CL

MATERIAL Steel, Glass

RATINGS cETLus Damp Location

ADDITIONAL INSTALL UP/DOWN: Up OPERATING TEMPERATURE: -20°C (-4°F), 40°C (104°F)

Always consult a qualified electrician before installing any lighting product.