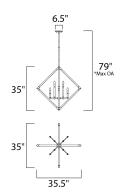

\*max overall height

# **MEASUREMENTS**

DIMENSION : 35.5" L x 35.5" W x 35" H

MAX OAH : 79" OAH

: 6.5" W x 0.75" H x 6.5" L CANOPY

HANGING WEIGHT : 17.6 lb WIRE LENGTH : 120"