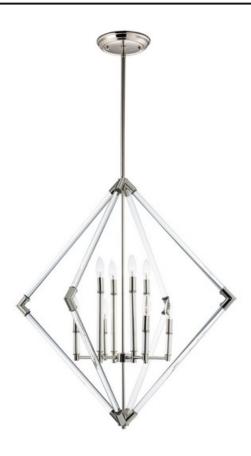

# PRODUCT DESCRIPTION

Unique and dramatic pendants are created using solid Clear glass rods that fit into castings finished in Polished Nickel. This design is a creative mix of modern and classic which has a broad universal appeal.

# **MEASUREMENTS**

DIMENSION : 35.5" L x 35.5" W x 35" H

MAX OAH : 79" OAH

: 6.5" W x 0.75" H x 6.5" L CANOPY

HANGING WEIGHT : 17.6 lb WIRE LENGTH : 120"

### **LAMPING**

INPUT VOLTAGE : 110-130V

 $\mathsf{BULB}$ : 8 x 60W Incandescent E12 Candelabra , 480W Total

**BULB INCLUDED** : (Not Included)

DIMMABLE :Yes