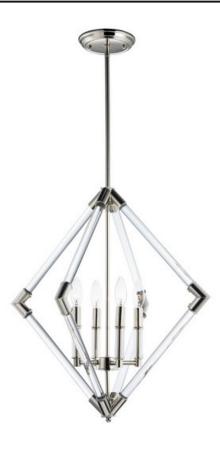

# PRODUCT DESCRIPTION

Unique and dramatic pendants are created using solid Clear glass rods that fit into castings finished in Polished Nickel. This design is a creative mix of modern and classic which has a broad universal appeal.