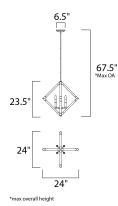

# **MEASUREMENTS**

DIMENSION : 24" L  $\times$  24" W  $\times$  23.5" H

MAX OAH : 67.5" OAH

CANOPY : 6" W x 0.75" H x 6" L

HANGING WEIGHT : 11 lb WIRE LENGTH : 120"