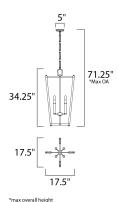

# **MEASUREMENTS**

DIMENSION : 17.5" L x 17.5" W x 34.25" H

MAX OAH : 71.25" OAH CANOPY : 5" W x 1" H x 5" L

HANGING WEIGHT : 13.2 lb WIRE LENGTH : 120"