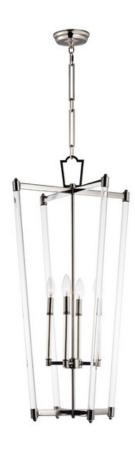

# PRODUCT DESCRIPTION

Unique and dramatic pendants are created using solid Clear glass rods that fit into castings finished in Polished Nickel. This design is a creative mix of modern and classic which has a broad universal appeal.

#### **FINISHES OPTION**

Polished Nickel

#### **GLASS**

Clear CL