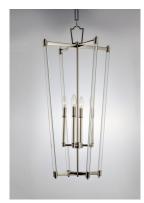

# PRODUCT DESCRIPTION

Unique and dramatic pendants are created using solid Clear glass rods that fit into castings finished in Polished Nickel. This design is a creative mix of modern and classic which has a broad universal appeal.

#### **FINISHES OPTION**

Polished Nickel

#### **GLASS**

Clear CL