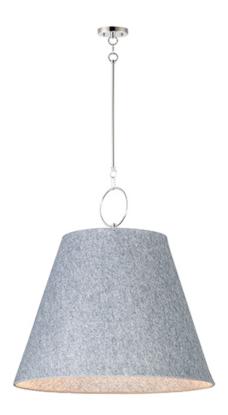

### PRODUCT DESCRIPTION

Theses large scale shades are constructed of sound absorbing felt reducing ambient noise in the environments where they are hung. Available in either Black with Polished Nickel or Grey with Satin Nickel, the Felt pendants include an opal glass interior globe shade to cover either LED or incandescent lamping.

#### **MEASUREMENTS**

DIMENSION : 30" W x 31" H

MAX OAH : 81.5" OAH

CANOPY : 5" W x 0.75" H x 5" L

HANGING WEIGHT : 7.1 lb