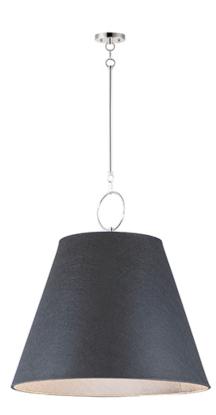

## **PRODUCT DESCRIPTION**

Theses large scale shades are constructed of sound absorbing felt reducing ambient noise in the environments where they are hung. Available in either Black with Polished Nickel or Grey with Satin Nickel, the Felt pendants include an opal glass interior globe shade to cover either LED or incandescent lamping.

DIMENSION MAX OAH CANOPY HANGING WEIGHT : 30" W x 31" H : 81.5" OAH : 5" W x 0.75" H x 5" L : 7.1 lb