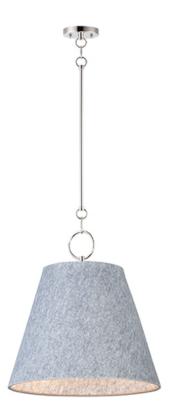

## PRODUCT DESCRIPTION

Theses large scale shades are constructed of sound absorbing felt reducing ambient noise in the environments where they are hung. Available in either Black with Polished Nickel or Grey with Satin Nickel, the Felt pendants include an opal glass interior globe shade to cover either LED or incandescent lamping.

#### **MEASUREMENTS**

DIMENSION : 20" W x 21.5" H

MAX OAH : 72" OAH

CANOPY : 5" W x 0.75" H x 5" L

HANGING WEIGHT : 5.14 lb