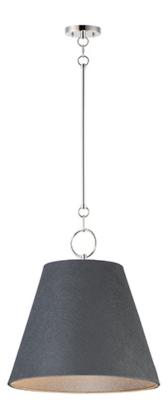

## PRODUCT DESCRIPTION

Theses large scale shades are constructed of sound absorbing felt reducing ambient noise in the environments where they are hung. Available in either Black with Polished Nickel or Grey with Satin Nickel, the Felt pendants include an opal glass interior globe shade to cover either LED or incandescent lamping.

#### **MEASUREMENTS**

DIMENSION : 20" W x 21.5" H

MAX OAH : 72" OAH

CANOPY : 5" W x 0.75" H x 5" L

HANGING WEIGHT : 5.14 lb