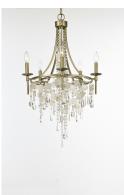

### **PRODUCT DESCRIPTION**

Smaller scale chandeliers finished in Golden Silver are draped with strands of Capiz Shell and crystal. These chandeliers work well in bedroom and bath areas as well as smaller dining rooms.

# **FINISHES OPTION**

Capiz / Gold Silver

MATERIAL Steel, Crystal, Capiz Shell

RATINGS cETLus Dry Location