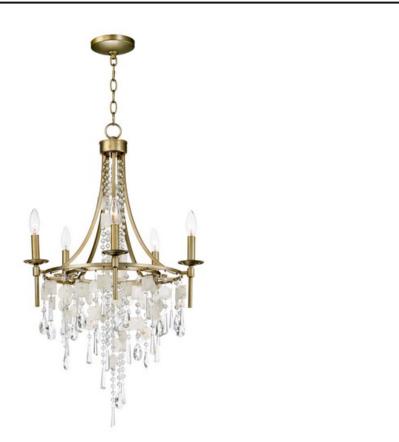

### **PRODUCT DESCRIPTION**

Smaller scale chandeliers finished in Golden Silver are draped with strands of Capiz Shell and crystal. These chandeliers work well in bedroom and bath areas as well as smaller dining rooms.

# **FINISHES OPTION**

Capiz / Gold Silver

MATERIAL Steel, Crystal, Capiz Shell

RATINGS cETLus Dry Location