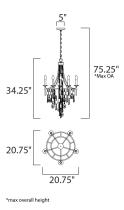

## MEASUREMENTS

DIMENSION HANGING WEIGHT : 12.54 lb WIRE LENGTH

LAMPING

MAX OAH

CANOPY

# BULB

: 20.75" L x 20.75" W x 34.25" H : 75.25" OAH : 5" W x 1.25" H x 5" L : 120"