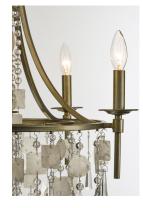

#### INPUT VOLTAGE :110-130V : 5 x 60W Incandescent E12 Candelabra , 300W Total **BULB INCLUDED** : (Not Included)

DIMMABLE :Yes

# **FINISHES OPTION**

Capiz / Gold Silver

MATERIAL Steel, Crystal, Capiz Shell

RATINGS cETLus Dry Location