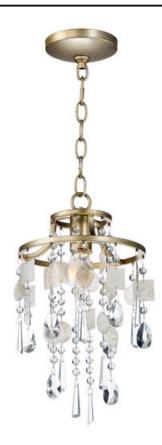

### PRODUCT DESCRIPTION

Smaller scale chandeliers finished in Golden Silver are draped with strands of Capiz Shell and crystal. These chandeliers work well in bedroom and bath areas as well as smaller dining rooms.

### MATERIAL

Steel, Crystal, Capiz Shell