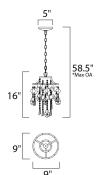

\*max overall height

## **MEASUREMENTS**

DIMENSION : 9" L x 9" W x 16" H

MAX OAH : 58.5" OAH

CANOPY : 5" W x 1.25" H x 5" L

HANGING WEIGHT : 3.96 lb WIRE LENGTH : 120"