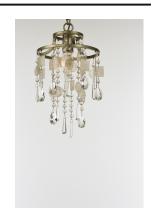

### PRODUCT DESCRIPTION

Smaller scale chandeliers finished in Golden Silver are draped with strands of Capiz Shell and crystal. These chandeliers work well in bedroom and bath areas as well as smaller dining rooms.

### MATERIAL

Steel, Crystal, Capiz Shell