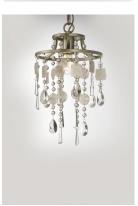

### PRODUCT DESCRIPTION

Smaller scale chandeliers finished in Golden Silver are draped with strands of Capiz Shell and crystal. These chandeliers work well in bedroom and bath areas as well as smaller dining rooms.

### MATERIAL

Steel, Crystal, Capiz Shell