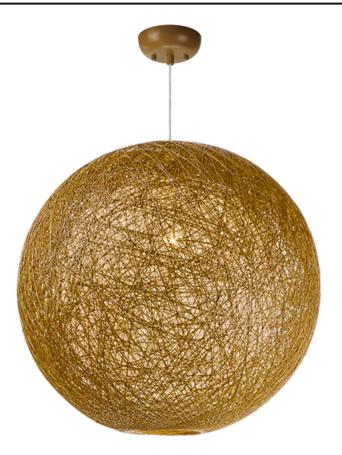

## **PRODUCT DESCRIPTION**

Spherical dual shades constructed of woven string in two tone finish combinations, Natural with White inner and Chocolate with White inner. Shades are treated for weather resistance and are U.L. approved for damp location which make them perfect for outdoor living spaces.