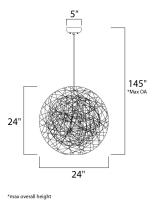

MEASUREMENTS

BULB

| DIMENSION      | : 24"  |
|----------------|--------|
| MAX OAH        | : 145' |
| CANOPY         | : 5" W |
| HANGING WEIGHT | : 4.08 |

## LAMPING

INPUT VOLTAGE :120V LUMENS

- **BULB INCLUDED**
- DIMMABLE

L x 24" W x 24" H OAH √ x 1.25" H x 5" L 3 lb : 0 Rated

: 1 x 60W Incandescent E26 Medium , 60W Total : (Not Included) :Yes