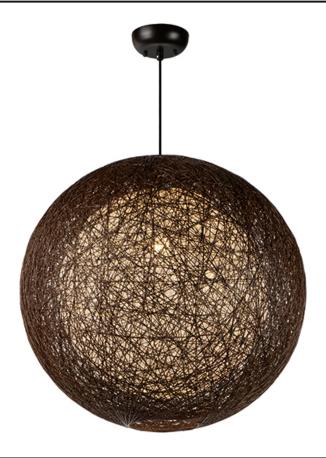

## **PRODUCT DESCRIPTION**

Spherical dual shades constructed of woven string in two tone finish combinations, Natural with White inner and Chocolate with White inner. Shades are treated for weather resistance and are U.L. approved for damp location which make them perfect for outdoor living spaces.

## MATERIAL

Hemp Twine, Steel