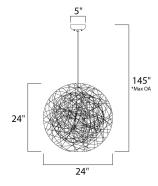

## **MEASUREMENTS**

DIMENSION : 24" L x 24" W x 24" H

MAX OAH : 145" OAH

CANOPY : 5" W x 1.25" H x 5" L

HANGING WEIGHT : 4.08 lb