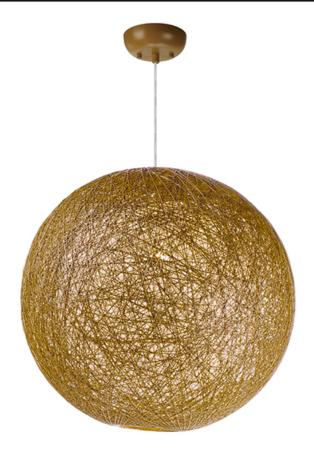

## **PRODUCT DESCRIPTION**

Spherical dual shades constructed of woven string in two tone finish combinations, Natural with White inner and Chocolate with White inner. Shades are treated for weather resistance and are U.L. approved for damp location which make them perfect for outdoor living spaces.

## MATERIAL

Hemp Twine, Steel