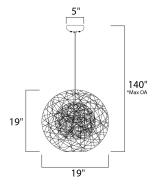

\*max overall height

## **MEASUREMENTS**

DIMENSION : 19" L x 19" W x 19" H

MAX OAH : 140" OAH

CANOPY : 5" W x 1.25" H x 5" L

HANGING WEIGHT : 2.87 lb