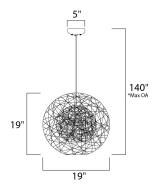

\*max overall height

## **MEASUREMENTS**

DIMENSION : 19" L x 19" W x 19" H

MAX OAH : 140" OAH

CANOPY : 5" W x 1.25" H x 5" L

HANGING WEIGHT : 2.87 lb