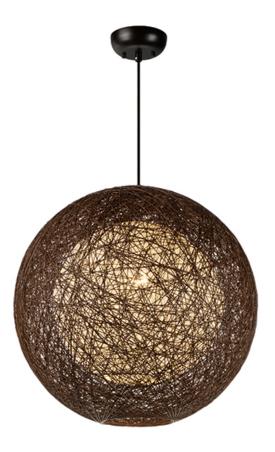

### **PRODUCT DESCRIPTION**

Spherical dual shades constructed of woven string in two tone finish combinations, Natural with White inner and Chocolate with White inner. Shades are treated for weather resistance and are U.L. approved for damp location which make them perfect for outdoor living spaces.

## MATERIAL

Hemp Twine, Steel