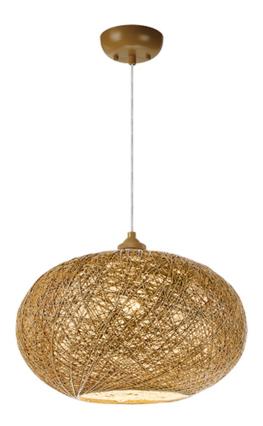

## **PRODUCT DESCRIPTION**

Spherical dual shades constructed of woven string in two tone finish combinations, Natural with White inner and Chocolate with White inner. Shades are treated for weather resistance and are U.L. approved for damp location which make them perfect for outdoor living spaces.

### MATERIAL

Hemp Twine, Steel