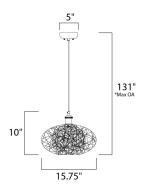

\*max overall height

#### **MEASUREMENTS**

DIMENSION : 15.75" L x 15.75" W x 10" H

MAX OAH : 131" OAH

CANOPY : 5" W x 1.25" H x 5" L

HANGING WEIGHT : 2.43 lb

LAMPING

INPUT VOLTAGE : 120V **LUMENS** : 0 Rated

BULB : 1 x 60W Incandescent E26 Medium , 60W Total