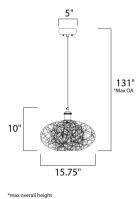

## MEASUREMENTS

LAMPING

BULB

| LAMPING        |                               |
|----------------|-------------------------------|
| HANGING WEIGHT | : 2.43 lb                     |
| CANOPY         | : 5"W x 1.25"H x 5"L          |
| MAX OAH        | : 131" OAH                    |
| DIMENSION      | : 15.75" L x 15.75" W x 10" H |
|                |                               |