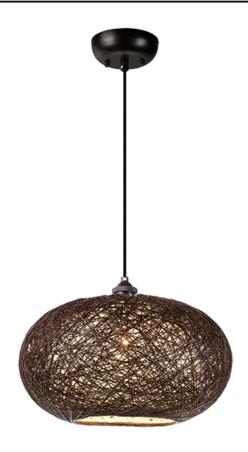

## **PRODUCT DESCRIPTION**

Spherical dual shades constructed of woven string in two tone finish combinations, Natural with White inner and Chocolate with White inner. Shades are treated for weather resistance and are U.L. approved for damp location which make them perfect for outdoor living spaces.