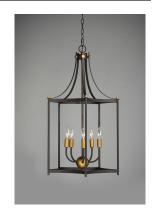

## PRODUCT DESCRIPTION

Classic open air frames of Oil Rubbed Bronze with rich Antique Brass accents give this classic design an upscale appearance at a price everyone can afford.

\*max overall height

#### **FINISHES OPTION**

Oil Rubbed Bronze / Antique Brass