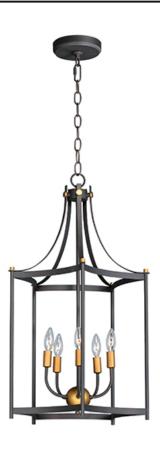

## PRODUCT DESCRIPTION

Classic open air frames of Oil Rubbed Bronze with rich Antique Brass accents give this classic design an upscale appearance at a price everyone can afford.

\*max overall height

#### **FINISHES OPTION**

Oil Rubbed Bronze / Antique Brass