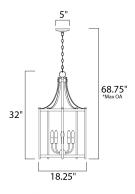

## **MEASUREMENTS**

DIMENSION : 18.25" L x 18.25" W x 32" H

MAX OAH : 68.75" OAH

CANOPY : 5" W x 0.75" H x 5" L

HANGING WEIGHT : 11 lb WIRE LENGTH : 120"