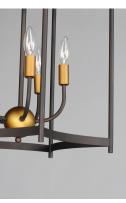

## PRODUCT DESCRIPTION

Classic open air frames of Oil Rubbed Bronze with rich Antique Brass accents give this classic design an upscale appearance at a price everyone can afford.

\*max overall height

#### **LAMPING**

INPUT VOLTAGE : 110-130V

BULB : 5 x 60W Incandescent E12 Candelabra , 300W Total

BULB INCLUDED : (Not Included)

DIMMABLE : Yes