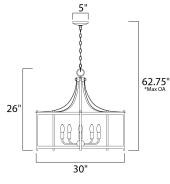

## MEASUREMENTS

MAX OAH

CANOPY

DIMENSION : 30" L x 30" W x 26" H : 62.75" OAH : 5" W x 0.75" H x 5" L HANGING WEIGHT : 13.2 lb WIRE LENGTH : 120"