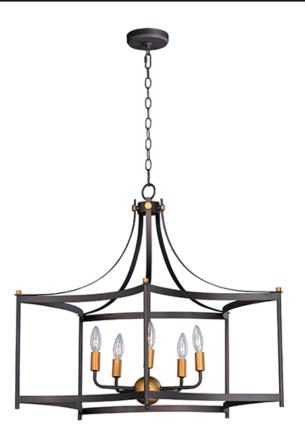

# Wellington | 135950IAB

#### **PRODUCT DESCRIPTION**

Classic open air frames of Oil Rubbed Bronze with rich Antique Brass accents give this classic design an upscale appearance at a price everyone can afford.

\*max overall height

### **FINISHES OPTION**

Oil Rubbed Bronze / Antique Brass

MATERIAL Steel

RATINGS cETLus Dry Location