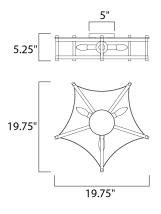

## MEASUREMENTS DIMENSION

MAX OAH

CANOPY

BULB

DIMMABLE

: 19.75" L x 19.75" W x 5.25" H : : 5" W x 0.75" H x 5" L HANGING WEIGHT : 4.18 lb