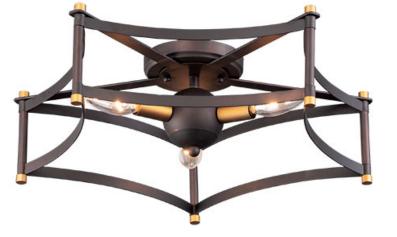

### **PRODUCT DESCRIPTION**

Classic open air frames of Oil Rubbed Bronze with rich Antique Brass accents give this classic design an upscale appearance at a price everyone can afford.

:Yes

#### FINISHES OPTION

Oil Rubbed Bronze / Antique Brass

MATERIAL Steel

RATINGS cULus Dry Location