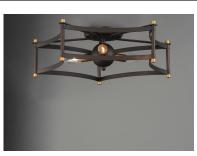

### **PRODUCT DESCRIPTION**

Classic open air frames of Oil Rubbed Bronze with rich Antique Brass accents give this classic design an upscale appearance at a price everyone can afford.

:Yes

#### FINISHES OPTION

Oil Rubbed Bronze / Antique Brass

MATERIAL Steel

RATINGS cULus Dry Location