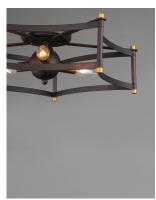

# LAMPING

INPUT VOLTAGE : 120V : 0 Rated LUMENS : 3 x 60W Incandescent E12 Candelabra , 180W Total BULB INCLUDED : (Not Included)